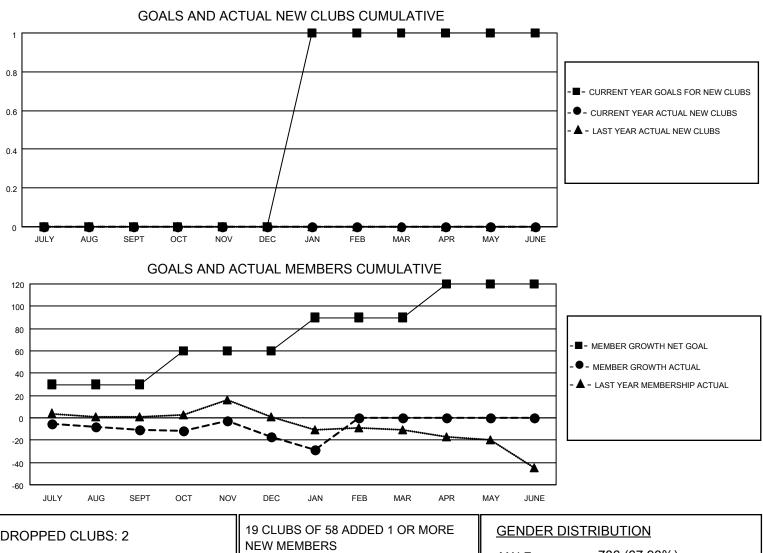

## LOCATION GEORGIA

District 18 N

Results as of: 1/31/2021

| Clubs                 |               |           |               | Members               |                        |                         |                                                    |  |  |
|-----------------------|---------------|-----------|---------------|-----------------------|------------------------|-------------------------|----------------------------------------------------|--|--|
| RESULTS FOR 2020-2021 |               |           |               | RESULTS FOR 2020-2021 |                        |                         |                                                    |  |  |
| QUARTER               | NEW CLUB GOAL | NEW CLUBS | DROPPED CLUBS | QUARTER MEMI          | BER GROWTH NET<br>GOAL | MEMBER GROWTH<br>ACTUAL | DROPPED<br>MEMBERS ACTUAL<br>(including transfers) |  |  |
| JULY/AUG/SEPT         | 0             | 0         | 1             | JULY/AUG/SEPT         | 30                     | 16                      | 24                                                 |  |  |
| OCT/NOV/DEC           | 0             | 0         | 1             | OCT/NOV/DEC           | 30                     | 45                      | 51                                                 |  |  |
| JAN/FEB/MAR           | 1             | 0         | 0             | JAN/FEB/MAR           | 30                     | 1                       | 13                                                 |  |  |
| APR/MAY/JUNE          | 0             | 0         | 0             | APR/MAY/JUNE          | 30                     | 0                       | 0                                                  |  |  |

| DROPPED CLUBS: 2 |    | 19 CLUBS OF 58 ADDED 1 OR MORE<br>NEW MEMBERS | GENDER DISTRIBUTION        |              |     |
|------------------|----|-----------------------------------------------|----------------------------|--------------|-----|
|                  |    |                                               | MALE                       | 786 (67.93%) |     |
|                  |    |                                               | FEMALE                     | 371 (32.07%) |     |
| DROPPED MEMBERS  |    |                                               |                            |              |     |
| DECEASED         | 16 | CLICK HERE FOR CUMULATIVE                     | TOTAL FAMILY UNIT MEMBERS  |              | 188 |
| CLUB CANCELLED   | 6  | MEMBERSHIP DATA                               |                            |              |     |
| OTHER            | 66 |                                               | FAMILY MEMBERS PAYING HALF |              | 95  |
| TOTAL            | 88 |                                               |                            |              |     |
|                  |    |                                               |                            |              |     |